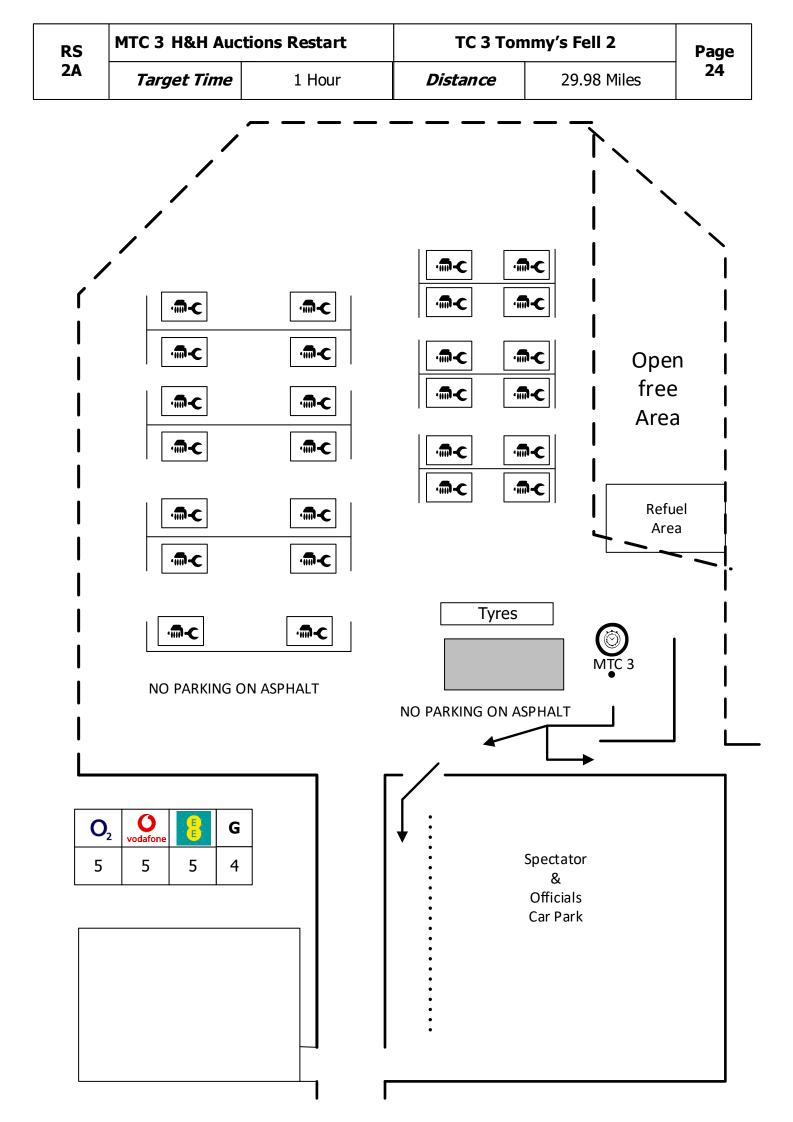

Saturday 21<sup>st</sup> October 2023

| RS    | MTC 3 H&H A   | Auctions Restart           | TC 3 Tommy's Fell 2                                                 | Page  |
|-------|---------------|----------------------------|---------------------------------------------------------------------|-------|
| 2A    | Target Time   | 1 Hour                     | Distance 29.98 Miles                                                | 25    |
|       | liles         | Direction                  | Information                                                         | Miles |
| Total | Inter         | Direction                  |                                                                     | to TC |
| 0.00  | <b>0.00</b>   |                            | MTC3<br>H & H Auctions Restart                                      | 29.98 |
| 0.23  | <b>0.23</b>   |                            | Right Hand Lane                                                     | 29.75 |
| 0.55  | <b>0.32</b>   |                            | The North<br>M6                                                     | 29.43 |
| 0.77  | <b>0.22</b>   |                            | Join Motorway                                                       | 29.21 |
| 4.09  | <b>3.32</b> 5 |                            | Edinburgh<br>Glasgow<br>Carlisle<br>North<br>Galashiels<br>A7<br>44 | 25.89 |
| 5.91  | <b>1.82</b>   |                            | Todhills<br>Rest Area                                               | 24.07 |
|       | 4.23 \        | Carlisle Stages Rally 202. | <br>3 – Rally Office 07765 222847                                   |       |