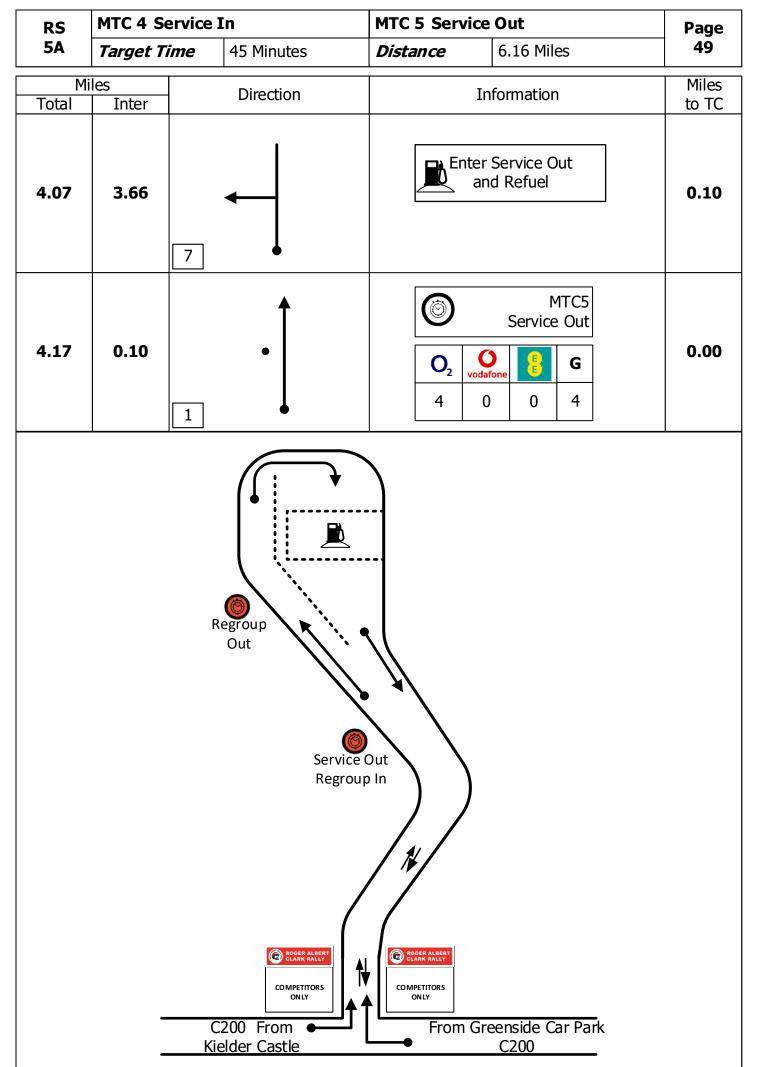

## Carlisle Stages 2023

|               | Version 1.2                                     | Dated: 12      | September 2      | 023       |                |                |
|---------------|-------------------------------------------------|----------------|------------------|-----------|----------------|----------------|
| TC            |                                                 | SS             | Liaison          | Total     | Target         | 1st Car        |
| SS            | Location                                        | Dist Mile      | Dist Mile        | Dist Mile | Time           | Due            |
|               |                                                 |                |                  |           |                | 00:01          |
|               |                                                 |                |                  | Frid      | ay 20th O      | ctober 2023    |
|               | Distance to Next Service                        | 8.70           | 62.74            | 71.44     |                |                |
| MTC 1         | H&H Auctions Carlisle                           |                |                  |           |                | 18:31          |
| TC 1          |                                                 |                | 31.84            | 31.84     | 01:10          | 19:41          |
| SS 1          | Florida                                         | 3.07           |                  | 0.00      | 00:03          | 19:44          |
| SF 1          |                                                 |                |                  | 0.00      | 00:05          | 19:49          |
| PC 1          |                                                 |                |                  |           |                |                |
| TC 2          |                                                 |                | 5.18             | 5.18      | 00:15          | 20:04          |
| SS 2          | Tommy's Fell 1                                  | 5.00           |                  | 40.04     | 00:03          | 20:07          |
| SF 2          | After Change (4. (million)                      | 5.63           |                  | 10.81     | 00:08          | 20:15          |
| PC 2<br>MTC 2 | After Stage (1.4miles)<br>H&H Auctions Carlisle |                | 25.72            | 36.53     | 00:55          | 21:10          |
| MITC 2        | Tidi l'Addiolis Callisie                        |                | 23.12            |           |                | ctober 202     |
|               |                                                 |                |                  | outure    |                |                |
|               | Distance to Next Service                        | 21.32          | 65.45            | 86.77     |                |                |
| MTC 3         | H&H Auctions Carlisle                           |                |                  |           |                | 09:01          |
| TC 3          |                                                 |                | 29.98            | 29.98     | 01:00          | 10:01          |
| SS 3          | Tommy's Fell 2                                  |                |                  |           | 00:03          | 10:04          |
| SF 3          |                                                 | 4.73           |                  | 34.71     | 00:07          | 10:11          |
| PC 3          |                                                 |                | 44.39            | 48.00     | 00.22          | 40.42          |
| TC 3<br>SS 4  | Riccarton 1                                     |                | 14.28            | 48.99     | 00:32<br>00:03 | 10:43<br>10:46 |
| SF 4          | Riccarton                                       | 8.68           |                  | 57.67     | 00:03          | 10:48          |
| PC 4          | Stage Exit                                      | 0.00           |                  | 01.01     | 00.12          | 10.00          |
| TC 5          | olugo Exit                                      |                | 17.34            | 17.34     | 00:40          | 11:38          |
| SS 5          | Buck Fell 1                                     |                |                  |           | 00:03          | 11:41          |
| SF 5          |                                                 | 7.91           |                  | 25.25     | 00:11          | 11:52          |
| MTC 4         | Service In                                      |                | 3.85             | 61.52     | 00:10          | 12:02          |
|               | Service Greenside/Kielder Castle                | 21.32          | 65.45            | 86.77     | 00:45          |                |
|               | Distance to Finish                              | 23.41          | 66.35            | 89.76     |                |                |
| MTC 5         | Service Out/Regroup In                          | 20.41          | 6.16             | 6.16      |                | 12:47          |
| TC 5A         | Regroup Out                                     |                | 0.03             | 0.03      | 00:10          | 12:57          |
| TC 6          | 2                                               |                | 27.08            | 27.08     | 01:00          | 13:57          |
| SS 6          | Hyndlee                                         |                |                  |           | 00:03          | 14:00          |
| SF 6          | -                                               | 6.82           |                  | 33.90     | 00:09          | 14:09          |
| PC 6          |                                                 |                |                  |           |                |                |
| TC 7          |                                                 |                | 11.97            | 45.87     | 00:25          | 14:34          |
| SS 7          | Riccarton 2                                     |                |                  |           | 00:03          | 14:37          |
| SF 7<br>PC 7  |                                                 | 8.68           |                  | 54.55     | 00:12          | 14:49          |
| TC 8          |                                                 |                | 17.34            | 71.89     | 00:40          | 15:29          |
| SS 8          | Buck Fell 2                                     |                |                  |           | 00:03          | 15:32          |
| SF 8          |                                                 | 7.91           |                  | 79.80     | 00:11          | 15:43          |
| MTC 6         | Kielder Castle                                  | 44.72          | 3.77             | 83.57     | 00:10          | 15:53          |
|               | Day Total                                       | 44.73<br>53.43 | 131.80<br>194.54 | 176.53    |                |                |
| Vielder       | Event Total<br>Sunrise 7.49 - Sunset 17.59      | 55.45          | 194.94           |           |                |                |
| Nielder       | Sunnse 7.49 - Sunset 17.59                      |                |                  |           |                |                |