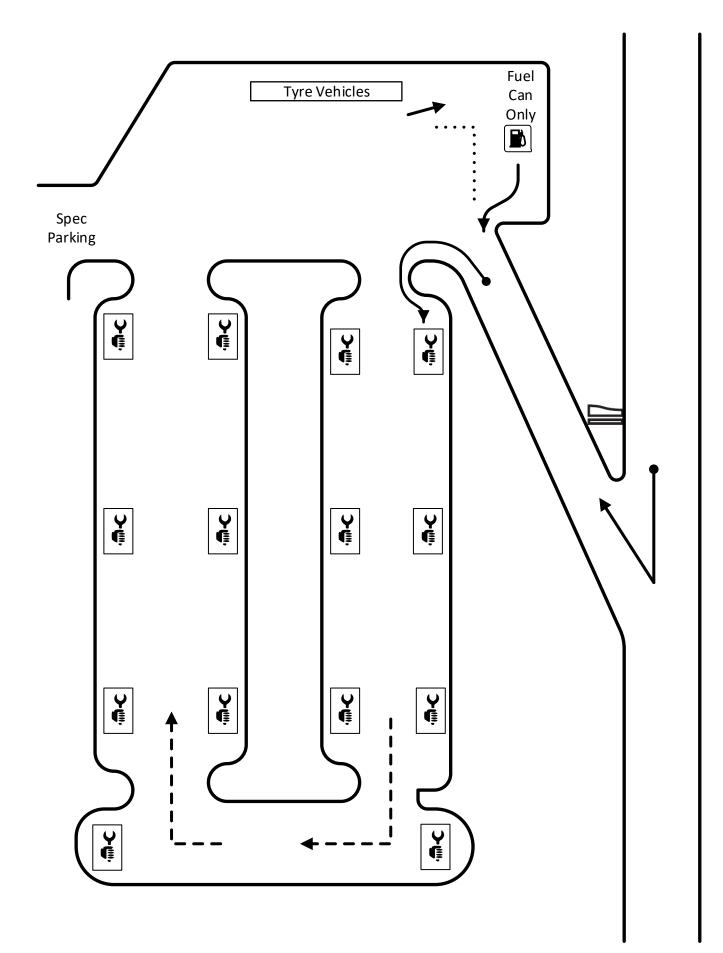

## Carlisle Stages 2023

|               | Version 1.2                                     | Dated: 12      | September 2      | 023       |                |                |
|---------------|-------------------------------------------------|----------------|------------------|-----------|----------------|----------------|
| TC            |                                                 | SS             | Liaison          | Total     | Target         | 1st Car        |
| SS            | Location                                        | Dist Mile      | Dist Mile        | Dist Mile | Time           | Due            |
|               |                                                 |                |                  |           |                | 00:01          |
|               |                                                 |                |                  | Frid      | ay 20th O      | ctober 2023    |
|               | Distance to Next Service                        | 8.70           | 62.74            | 71.44     |                |                |
| MTC 1         | H&H Auctions Carlisle                           |                |                  |           |                | 18:31          |
| TC 1          |                                                 |                | 31.84            | 31.84     | 01:10          | 19:41          |
| SS 1          | Florida                                         | 3.07           |                  | 0.00      | 00:03          | 19:44          |
| SF 1          |                                                 |                |                  | 0.00      | 00:05          | 19:49          |
| PC 1          |                                                 |                |                  |           |                |                |
| TC 2          |                                                 |                | 5.18             | 5.18      | 00:15          | 20:04          |
| SS 2          | Tommy's Fell 1                                  | 5.00           |                  | 40.04     | 00:03          | 20:07          |
| SF 2          | After Change (4. (million)                      | 5.63           |                  | 10.81     | 00:08          | 20:15          |
| PC 2<br>MTC 2 | After Stage (1.4miles)<br>H&H Auctions Carlisle |                | 25.72            | 36.53     | 00:55          | 21:10          |
| MITC 2        | Tidi l'Addiolis Callisie                        |                | 23.12            |           |                | ctober 202     |
|               |                                                 |                |                  | outure    |                |                |
|               | Distance to Next Service                        | 21.32          | 65.45            | 86.77     |                |                |
| MTC 3         | H&H Auctions Carlisle                           |                |                  |           |                | 09:01          |
| TC 3          |                                                 |                | 29.98            | 29.98     | 01:00          | 10:01          |
| SS 3          | Tommy's Fell 2                                  |                |                  |           | 00:03          | 10:04          |
| SF 3          |                                                 | 4.73           |                  | 34.71     | 00:07          | 10:11          |
| PC 3          |                                                 |                | 44.39            | 48.00     | 00.22          | 40.42          |
| TC 3<br>SS 4  | Riccarton 1                                     |                | 14.28            | 48.99     | 00:32<br>00:03 | 10:43<br>10:46 |
| SF 4          | Riccarton                                       | 8.68           |                  | 57.67     | 00:03          | 10:48          |
| PC 4          | Stage Exit                                      | 0.00           |                  | 01.01     | 00.12          | 10.00          |
| TC 5          | olugo Exit                                      |                | 17.34            | 17.34     | 00:40          | 11:38          |
| SS 5          | Buck Fell 1                                     |                |                  |           | 00:03          | 11:41          |
| SF 5          |                                                 | 7.91           |                  | 25.25     | 00:11          | 11:52          |
| MTC 4         | Service In                                      |                | 3.85             | 61.52     | 00:10          | 12:02          |
|               | Service Greenside/Kielder Castle                | 21.32          | 65.45            | 86.77     | 00:45          |                |
|               | Distance to Finish                              | 23.41          | 66.35            | 89.76     |                |                |
| MTC 5         | Service Out/Regroup In                          | 20.41          | 6.16             | 6.16      |                | 12:47          |
| TC 5A         | Regroup Out                                     |                | 0.03             | 0.03      | 00:10          | 12:57          |
| TC 6          | 2                                               |                | 27.08            | 27.08     | 01:00          | 13:57          |
| SS 6          | Hyndlee                                         |                |                  |           | 00:03          | 14:00          |
| SF 6          | -                                               | 6.82           |                  | 33.90     | 00:09          | 14:09          |
| PC 6          |                                                 |                |                  |           |                |                |
| TC 7          |                                                 |                | 11.97            | 45.87     | 00:25          | 14:34          |
| SS 7          | Riccarton 2                                     |                |                  |           | 00:03          | 14:37          |
| SF 7<br>PC 7  |                                                 | 8.68           |                  | 54.55     | 00:12          | 14:49          |
| TC 8          |                                                 |                | 17.34            | 71.89     | 00:40          | 15:29          |
| SS 8          | Buck Fell 2                                     |                |                  |           | 00:03          | 15:32          |
| SF 8          |                                                 | 7.91           |                  | 79.80     | 00:11          | 15:43          |
| MTC 6         | Kielder Castle                                  | 44.72          | 3.77             | 83.57     | 00:10          | 15:53          |
|               | Day Total                                       | 44.73<br>53.43 | 131.80<br>194.54 | 176.53    |                |                |
| Vielder       | Event Total<br>Sunrise 7.49 - Sunset 17.59      | 55.45          | 194.94           |           |                |                |
| Nielder       | Sunnse 7.49 - Sunset 17.59                      |                |                  |           |                |                |