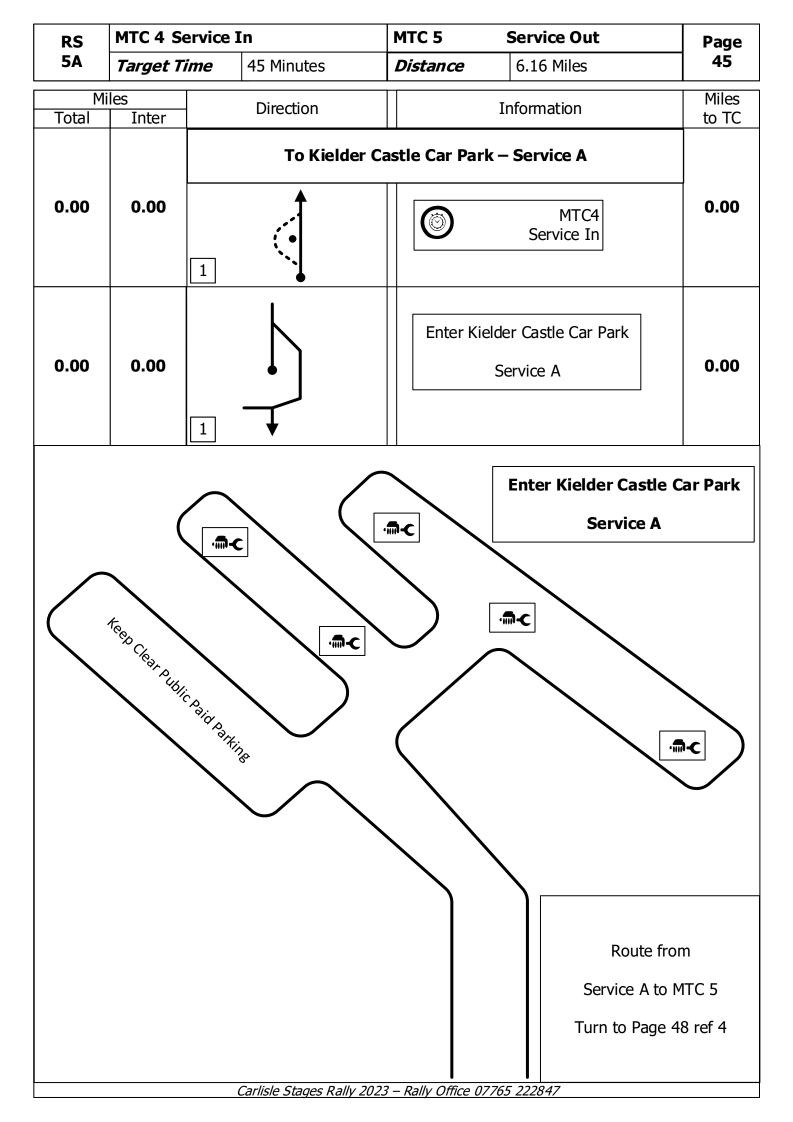

## Carlisle Stages 2023

|               | Version 1.2                                     | Dated: 12      | September 2      | 023       |                |                |
|---------------|-------------------------------------------------|----------------|------------------|-----------|----------------|----------------|
| TC            |                                                 | SS             | Liaison          | Total     | Target         | 1st Car        |
| SS            | Location                                        | Dist Mile      | Dist Mile        | Dist Mile | Time           | Due            |
|               |                                                 |                |                  |           |                | 00:01          |
|               |                                                 |                |                  | Frid      | ay 20th O      | ctober 2023    |
|               | Distance to Next Service                        | 8.70           | 62.74            | 71.44     |                |                |
| MTC 1         | H&H Auctions Carlisle                           |                |                  |           |                | 18:31          |
| TC 1          |                                                 |                | 31.84            | 31.84     | 01:10          | 19:41          |
| SS 1          | Florida                                         | 3.07           |                  | 0.00      | 00:03          | 19:44          |
| SF 1          |                                                 |                |                  | 0.00      | 00:05          | 19:49          |
| PC 1          |                                                 |                |                  |           |                |                |
| TC 2          |                                                 |                | 5.18             | 5.18      | 00:15          | 20:04          |
| SS 2          | Tommy's Fell 1                                  | 5.00           |                  | 40.04     | 00:03          | 20:07          |
| SF 2          | After Change (4. (million)                      | 5.63           |                  | 10.81     | 00:08          | 20:15          |
| PC 2<br>MTC 2 | After Stage (1.4miles)<br>H&H Auctions Carlisle |                | 25.72            | 36.53     | 00:55          | 21:10          |
| MITC 2        | Tidi l'Addiolis Callisie                        |                | 23.12            |           |                | ctober 202     |
|               |                                                 |                |                  | outure    |                |                |
|               | Distance to Next Service                        | 21.32          | 65.45            | 86.77     |                |                |
| MTC 3         | H&H Auctions Carlisle                           |                |                  |           |                | 09:01          |
| TC 3          |                                                 |                | 29.98            | 29.98     | 01:00          | 10:01          |
| SS 3          | Tommy's Fell 2                                  |                |                  |           | 00:03          | 10:04          |
| SF 3          |                                                 | 4.73           |                  | 34.71     | 00:07          | 10:11          |
| PC 3          |                                                 |                | 44.39            | 48.00     | 00.22          | 40.42          |
| TC 3<br>SS 4  | Riccarton 1                                     |                | 14.28            | 48.99     | 00:32<br>00:03 | 10:43<br>10:46 |
| SF 4          | Riccarton                                       | 8.68           |                  | 57.67     | 00:03          | 10:48          |
| PC 4          | Stage Exit                                      | 0.00           |                  | 01.01     | 00.12          | 10.00          |
| TC 5          | olugo Exit                                      |                | 17.34            | 17.34     | 00:40          | 11:38          |
| SS 5          | Buck Fell 1                                     |                |                  |           | 00:03          | 11:41          |
| SF 5          |                                                 | 7.91           |                  | 25.25     | 00:11          | 11:52          |
| MTC 4         | Service In                                      |                | 3.85             | 61.52     | 00:10          | 12:02          |
|               | Service Greenside/Kielder Castle                | 21.32          | 65.45            | 86.77     | 00:45          |                |
|               | Distance to Finish                              | 23.41          | 66.35            | 89.76     |                |                |
| MTC 5         | Service Out/Regroup In                          | 20.41          | 6.16             | 6.16      |                | 12:47          |
| TC 5A         | Regroup Out                                     |                | 0.03             | 0.03      | 00:10          | 12:57          |
| TC 6          | 2                                               |                | 27.08            | 27.08     | 01:00          | 13:57          |
| SS 6          | Hyndlee                                         |                |                  |           | 00:03          | 14:00          |
| SF 6          | -                                               | 6.82           |                  | 33.90     | 00:09          | 14:09          |
| PC 6          |                                                 |                |                  |           |                |                |
| TC 7          |                                                 |                | 11.97            | 45.87     | 00:25          | 14:34          |
| SS 7          | Riccarton 2                                     |                |                  |           | 00:03          | 14:37          |
| SF 7<br>PC 7  |                                                 | 8.68           |                  | 54.55     | 00:12          | 14:49          |
| TC 8          |                                                 |                | 17.34            | 71.89     | 00:40          | 15:29          |
| SS 8          | Buck Fell 2                                     |                |                  |           | 00:03          | 15:32          |
| SF 8          |                                                 | 7.91           |                  | 79.80     | 00:11          | 15:43          |
| MTC 6         | Kielder Castle                                  | 44.72          | 3.77             | 83.57     | 00:10          | 15:53          |
|               | Day Total                                       | 44.73<br>53.43 | 131.80<br>194.54 | 176.53    |                |                |
| Vielder       | Event Total<br>Sunrise 7.49 - Sunset 17.59      | 55.45          | 194.94           |           |                |                |
| Nielder       | Sunnse 7.49 - Sunset 17.59                      |                |                  |           |                |                |