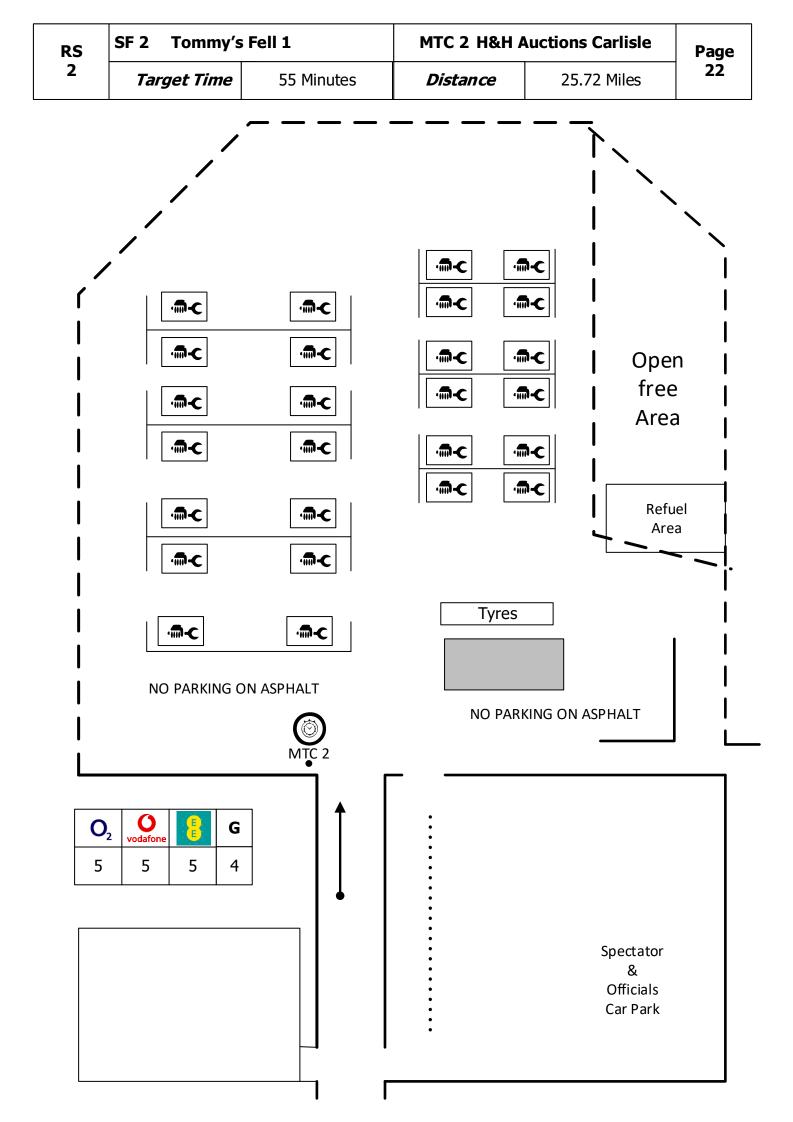

## Carlisle Stages 2023

|               | Version 1.2                                     | Dated: 12      | September 2      | 023       |                |                |
|---------------|-------------------------------------------------|----------------|------------------|-----------|----------------|----------------|
| TC            |                                                 | SS             | Liaison          | Total     | Target         | 1st Car        |
| SS            | Location                                        | Dist Mile      | Dist Mile        | Dist Mile | Time           | Due            |
|               |                                                 |                |                  |           |                | 00:01          |
|               |                                                 |                |                  | Frid      | ay 20th O      | ctober 2023    |
|               | Distance to Next Service                        | 8.70           | 62.74            | 71.44     |                |                |
| MTC 1         | H&H Auctions Carlisle                           |                |                  |           |                | 18:31          |
| TC 1          |                                                 |                | 31.84            | 31.84     | 01:10          | 19:41          |
| SS 1          | Florida                                         | 3.07           |                  | 0.00      | 00:03          | 19:44          |
| SF 1          |                                                 |                |                  | 0.00      | 00:05          | 19:49          |
| PC 1          |                                                 |                |                  |           |                |                |
| TC 2          |                                                 |                | 5.18             | 5.18      | 00:15          | 20:04          |
| SS 2          | Tommy's Fell 1                                  | 5.00           |                  | 40.04     | 00:03          | 20:07          |
| SF 2          | After Change (4. (million)                      | 5.63           |                  | 10.81     | 00:08          | 20:15          |
| PC 2<br>MTC 2 | After Stage (1.4miles)<br>H&H Auctions Carlisle |                | 25.72            | 36.53     | 00:55          | 21:10          |
| MITC 2        | Tidi l'Addiolis Callisie                        |                | 23.12            |           |                | ctober 202     |
|               |                                                 |                |                  | outure    |                |                |
|               | Distance to Next Service                        | 21.32          | 65.45            | 86.77     |                |                |
| MTC 3         | H&H Auctions Carlisle                           |                |                  |           |                | 09:01          |
| TC 3          |                                                 |                | 29.98            | 29.98     | 01:00          | 10:01          |
| SS 3          | Tommy's Fell 2                                  |                |                  |           | 00:03          | 10:04          |
| SF 3          |                                                 | 4.73           |                  | 34.71     | 00:07          | 10:11          |
| PC 3          |                                                 |                | 44.39            | 48.00     | 00.22          | 40.42          |
| TC 3<br>SS 4  | Riccarton 1                                     |                | 14.28            | 48.99     | 00:32<br>00:03 | 10:43<br>10:46 |
| SF 4          | Riccarton                                       | 8.68           |                  | 57.67     | 00:03          | 10:48          |
| PC 4          | Stage Exit                                      | 0.00           |                  | 01.01     | 00.12          | 10.00          |
| TC 5          | olugo Exit                                      |                | 17.34            | 17.34     | 00:40          | 11:38          |
| SS 5          | Buck Fell 1                                     |                |                  |           | 00:03          | 11:41          |
| SF 5          |                                                 | 7.91           |                  | 25.25     | 00:11          | 11:52          |
| MTC 4         | Service In                                      |                | 3.85             | 61.52     | 00:10          | 12:02          |
|               | Service Greenside/Kielder Castle                | 21.32          | 65.45            | 86.77     | 00:45          |                |
|               | Distance to Finish                              | 23.41          | 66.35            | 89.76     |                |                |
| MTC 5         | Service Out/Regroup In                          | 20.41          | 6.16             | 6.16      |                | 12:47          |
| TC 5A         | Regroup Out                                     |                | 0.03             | 0.03      | 00:10          | 12:57          |
| TC 6          | 2                                               |                | 27.08            | 27.08     | 01:00          | 13:57          |
| SS 6          | Hyndlee                                         |                |                  |           | 00:03          | 14:00          |
| SF 6          | -                                               | 6.82           |                  | 33.90     | 00:09          | 14:09          |
| PC 6          |                                                 |                |                  |           |                |                |
| TC 7          |                                                 |                | 11.97            | 45.87     | 00:25          | 14:34          |
| SS 7          | Riccarton 2                                     |                |                  |           | 00:03          | 14:37          |
| SF 7<br>PC 7  |                                                 | 8.68           |                  | 54.55     | 00:12          | 14:49          |
| TC 8          |                                                 |                | 17.34            | 71.89     | 00:40          | 15:29          |
| SS 8          | Buck Fell 2                                     |                |                  |           | 00:03          | 15:32          |
| SF 8          |                                                 | 7.91           |                  | 79.80     | 00:11          | 15:43          |
| MTC 6         | Kielder Castle                                  | 44.72          | 3.77             | 83.57     | 00:10          | 15:53          |
|               | Day Total                                       | 44.73<br>53.43 | 131.80<br>194.54 | 176.53    |                |                |
| Vielder       | Event Total<br>Sunrise 7.49 - Sunset 17.59      | 55.45          | 194.94           |           |                |                |
| Nielder       | Sunnse 7.49 - Sunset 17.59                      |                |                  |           |                |                |

| RS    | SF 2 Tommy    | r's Fell 1                 | MTC 2 H&H Auctions Carlisle                                         | Page  |
|-------|---------------|----------------------------|---------------------------------------------------------------------|-------|
| 2     | Target Time   | 55 Minutes                 | Distance 25.72 Miles                                                | 18    |
| M     | liles         | Direction                  | Information                                                         | Miles |
| Total | Inter         | Direction                  |                                                                     | to TC |
| 0.00  | 0.00          |                            | SF2<br>Formmys Fell 1<br>O <sub>2</sub> O <sub>vodafone</sub> G<br> | 25.72 |
| 0.13  | <b>0.13</b>   |                            |                                                                     | 25.59 |
| 1.84  | <b>1.71</b>   |                            |                                                                     | 23.88 |
| 2.70  | <b>0.86</b>   |                            | Roadhead 1½<br>Carlisle 18                                          | 23.02 |
| 3.36  | <b>0.66</b> 5 |                            | PC2<br>Tommy's Fell 1<br>Bewcastle<br>Church 3<br>Brampton 12       | 22.36 |
| 3.88  | <b>0.52</b>   | Ŷ                          | 30 Roadhead                                                         | 21.84 |
|       | 2.13          | Carlisle Stages Rally 2023 | <br>3 – Rally Office 07765 222847                                   | 1     |