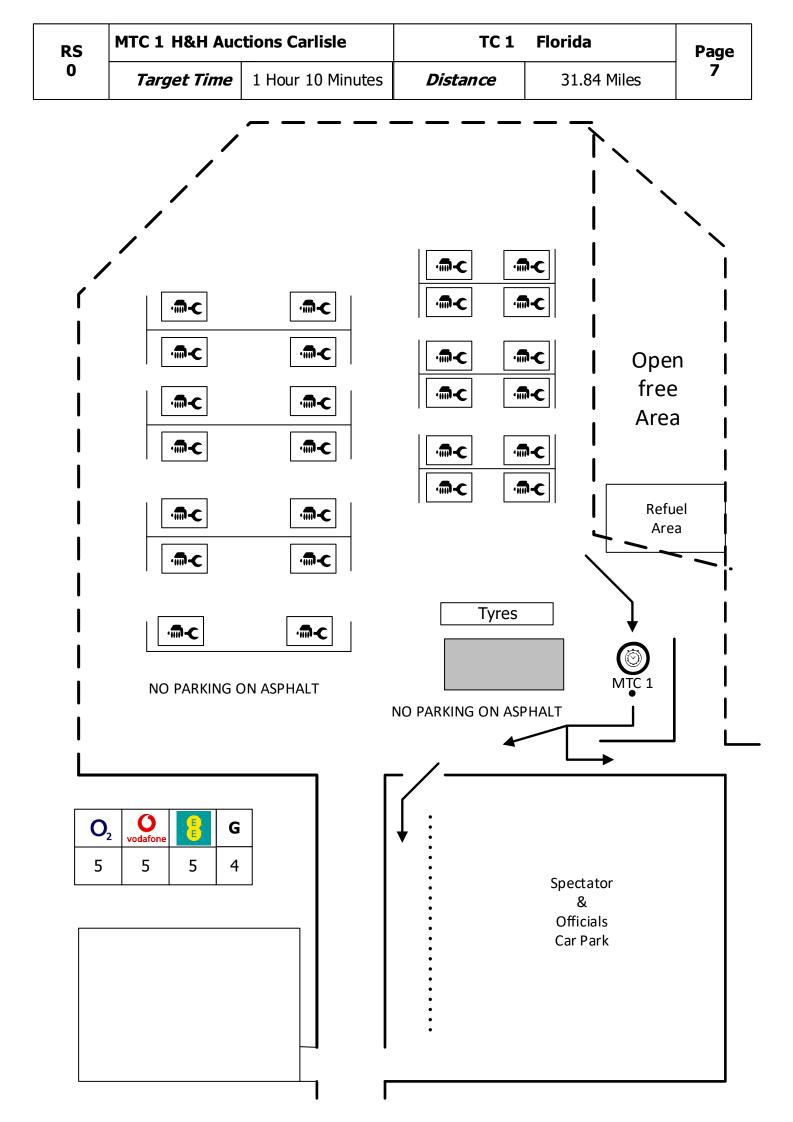

## Carlisle Stages 2023

|               | Version 1.2                                     | Dated: 12      | September 2      | 023       |                |                |
|---------------|-------------------------------------------------|----------------|------------------|-----------|----------------|----------------|
| TC            |                                                 | SS             | Liaison          | Total     | Target         | 1st Car        |
| SS            | Location                                        | Dist Mile      | Dist Mile        | Dist Mile | Time           | Due            |
|               |                                                 |                |                  |           |                | 00:01          |
|               |                                                 |                |                  | Frid      | ay 20th O      | ctober 2023    |
|               | Distance to Next Service                        | 8.70           | 62.74            | 71.44     |                |                |
| MTC 1         | H&H Auctions Carlisle                           |                |                  |           |                | 18:31          |
| TC 1          |                                                 |                | 31.84            | 31.84     | 01:10          | 19:41          |
| SS 1          | Florida                                         | 3.07           |                  | 0.00      | 00:03          | 19:44          |
| SF 1          |                                                 |                |                  | 0.00      | 00:05          | 19:49          |
| PC 1          |                                                 |                |                  |           |                |                |
| TC 2          |                                                 |                | 5.18             | 5.18      | 00:15          | 20:04          |
| SS 2          | Tommy's Fell 1                                  | 5.00           |                  | 40.04     | 00:03          | 20:07          |
| SF 2          | After Change (4. (million)                      | 5.63           |                  | 10.81     | 00:08          | 20:15          |
| PC 2<br>MTC 2 | After Stage (1.4miles)<br>H&H Auctions Carlisle |                | 25.72            | 36.53     | 00:55          | 21:10          |
| MITC 2        | Tidi l'Addiolis Callisie                        |                | 23.12            |           |                | ctober 202     |
|               |                                                 |                |                  | outure    |                |                |
|               | Distance to Next Service                        | 21.32          | 65.45            | 86.77     |                |                |
| MTC 3         | H&H Auctions Carlisle                           |                |                  |           |                | 09:01          |
| TC 3          |                                                 |                | 29.98            | 29.98     | 01:00          | 10:01          |
| SS 3          | Tommy's Fell 2                                  |                |                  |           | 00:03          | 10:04          |
| SF 3          |                                                 | 4.73           |                  | 34.71     | 00:07          | 10:11          |
| PC 3          |                                                 |                | 44.39            | 48.00     | 00.22          | 40.42          |
| TC 3<br>SS 4  | Riccarton 1                                     |                | 14.28            | 48.99     | 00:32<br>00:03 | 10:43<br>10:46 |
| SF 4          | Riccarton                                       | 8.68           |                  | 57.67     | 00:03          | 10:48          |
| PC 4          | Stage Exit                                      | 0.00           |                  | 01.01     | 00.12          | 10.00          |
| TC 5          | olugo Exit                                      |                | 17.34            | 17.34     | 00:40          | 11:38          |
| SS 5          | Buck Fell 1                                     |                |                  |           | 00:03          | 11:41          |
| SF 5          |                                                 | 7.91           |                  | 25.25     | 00:11          | 11:52          |
| MTC 4         | Service In                                      |                | 3.85             | 61.52     | 00:10          | 12:02          |
|               | Service Greenside/Kielder Castle                | 21.32          | 65.45            | 86.77     | 00:45          |                |
|               | Distance to Finish                              | 23.41          | 66.35            | 89.76     |                |                |
| MTC 5         | Service Out/Regroup In                          | 20.41          | 6.16             | 6.16      |                | 12:47          |
| TC 5A         | Regroup Out                                     |                | 0.03             | 0.03      | 00:10          | 12:57          |
| TC 6          | 2                                               |                | 27.08            | 27.08     | 01:00          | 13:57          |
| SS 6          | Hyndlee                                         |                |                  |           | 00:03          | 14:00          |
| SF 6          | -                                               | 6.82           |                  | 33.90     | 00:09          | 14:09          |
| PC 6          |                                                 |                |                  |           |                |                |
| TC 7          |                                                 |                | 11.97            | 45.87     | 00:25          | 14:34          |
| SS 7          | Riccarton 2                                     |                |                  |           | 00:03          | 14:37          |
| SF 7<br>PC 7  |                                                 | 8.68           |                  | 54.55     | 00:12          | 14:49          |
| TC 8          |                                                 |                | 17.34            | 71.89     | 00:40          | 15:29          |
| SS 8          | Buck Fell 2                                     |                |                  |           | 00:03          | 15:32          |
| SF 8          |                                                 | 7.91           |                  | 79.80     | 00:11          | 15:43          |
| MTC 6         | Kielder Castle                                  | 44.72          | 3.77             | 83.57     | 00:10          | 15:53          |
|               | Day Total                                       | 44.73<br>53.43 | 131.80<br>194.54 | 176.53    |                |                |
| Vielder       | Event Total<br>Sunrise 7.49 - Sunset 17.59      | 55.45          | 194.94           |           |                |                |
| Nielder       | Sunnse 7.49 - Sunset 17.59                      |                |                  |           |                |                |

Kielder Sunrise 7.49 - Sunset 17.59

| RS    | MTC 1 H&H Au  | uctions Carlisle           | TC 1 Florida                                                        | Page  |
|-------|---------------|----------------------------|---------------------------------------------------------------------|-------|
| 0     | Target Time   | 1 Hour 10 Minutes          | Distance 31.84 Miles                                                | 8     |
|       | liles         | Direction                  | Information                                                         | Miles |
| Total | Inter         | Direction                  | Information                                                         | to TC |
| 0.00  | 0.00          | •                          | MTC1<br>H&H Auctions                                                | 31.84 |
| 0.23  | <b>0.23</b>   |                            | Right Hand Lane                                                     | 31.61 |
| 0.55  | <b>0.32</b>   |                            | The North<br>M6                                                     | 31.29 |
| 0.77  | <b>0.22</b>   |                            | Join Motorway                                                       | 31.07 |
| 4.09  | <b>3.32</b> 5 |                            | Edinburgh<br>Glasgow<br>Carlisle<br>North<br>Galashiels<br>A7<br>44 | 27.75 |
| 5.91  | <b>1.82</b>   |                            | Todhills<br>Rest Area                                               | 25.93 |
|       | 4.23 🖂        | Carlisle Stages Rally 2023 | 3 – Rally Office 07765 222847                                       |       |