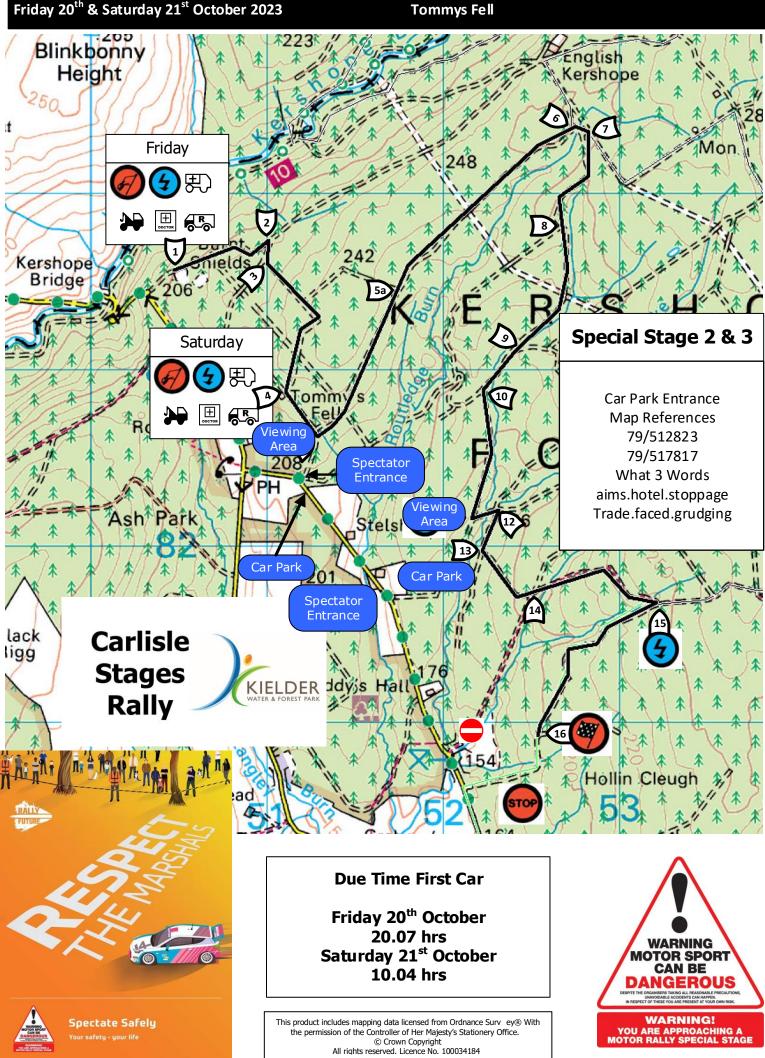

## **Stages and Spectator locations**

Friday 20<sup>th</sup> October 2023 & Saturday 21<sup>st</sup> October 2023

The Spectator Car Parks are free, please ensure you are in place at least 30 minutes before first car

Please enjoy your days motorsport and follow the marshal instructions

Spectator Car Parks for SS 2, 3, 4 will be arrowed from B6357 and SS4 from B6399

Spectator Car Park for SS 5 Buck Fell will be arrowed from C200