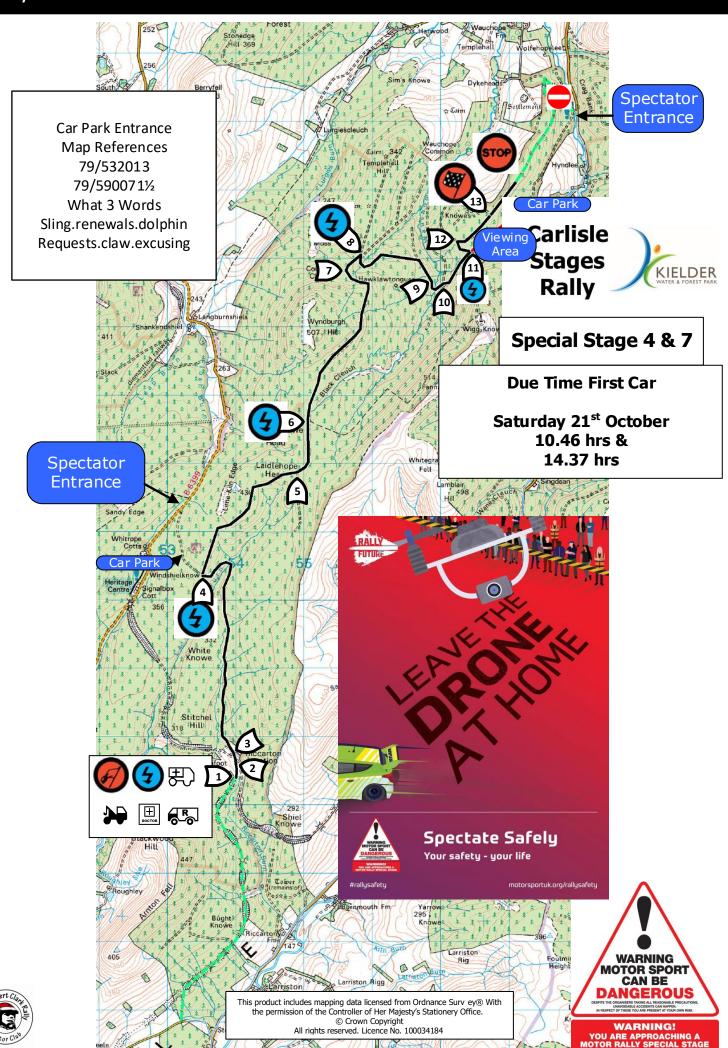

## **Stages and Spectator locations**

Friday 20<sup>th</sup> October 2023 & Saturday 21<sup>st</sup> October 2023

The Spectator Car Parks are free, please ensure you are in place at least 30 minutes before first car

Please enjoy your days motorsport and follow the marshal instructions

Spectator Car Parks for SS 2, 3, 4 will be arrowed from B6357 and SS4 from B6399

Spectator Car Park for SS 5 Buck Fell will be arrowed from C200