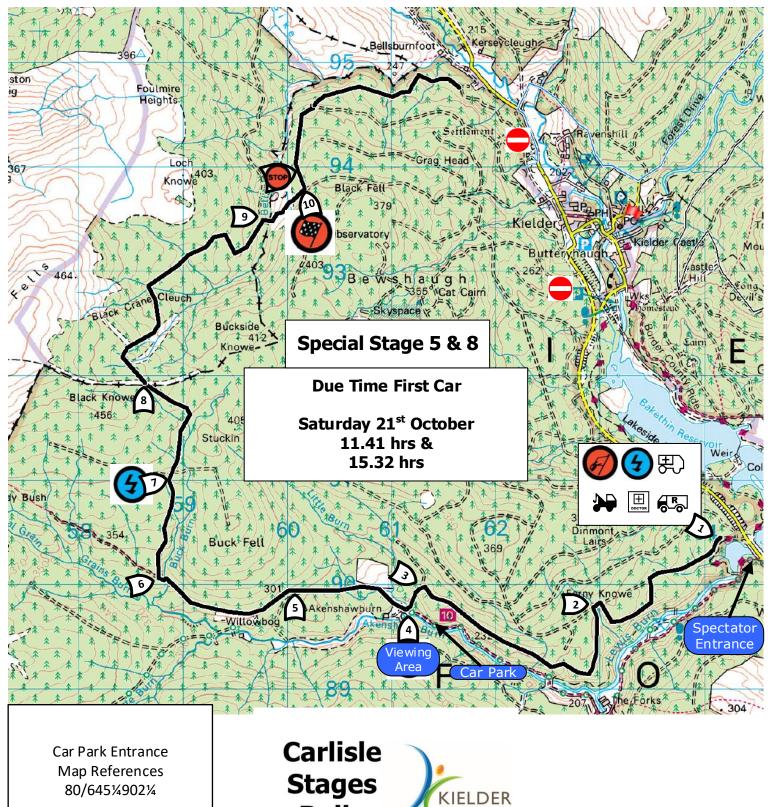

## **Stages and Spectator locations**

Friday 20<sup>th</sup> October 2023 & Saturday 21<sup>st</sup> October 2023

The Spectator Car Parks are free, please ensure you are in place at least 30 minutes before first car

Please enjoy your days motorsport and follow the marshal instructions

Spectator Car Parks for SS 2, 3, 4 will be arrowed from B6357 and SS4 from B6399

Spectator Car Park for SS 5 Buck Fell will be arrowed from C200