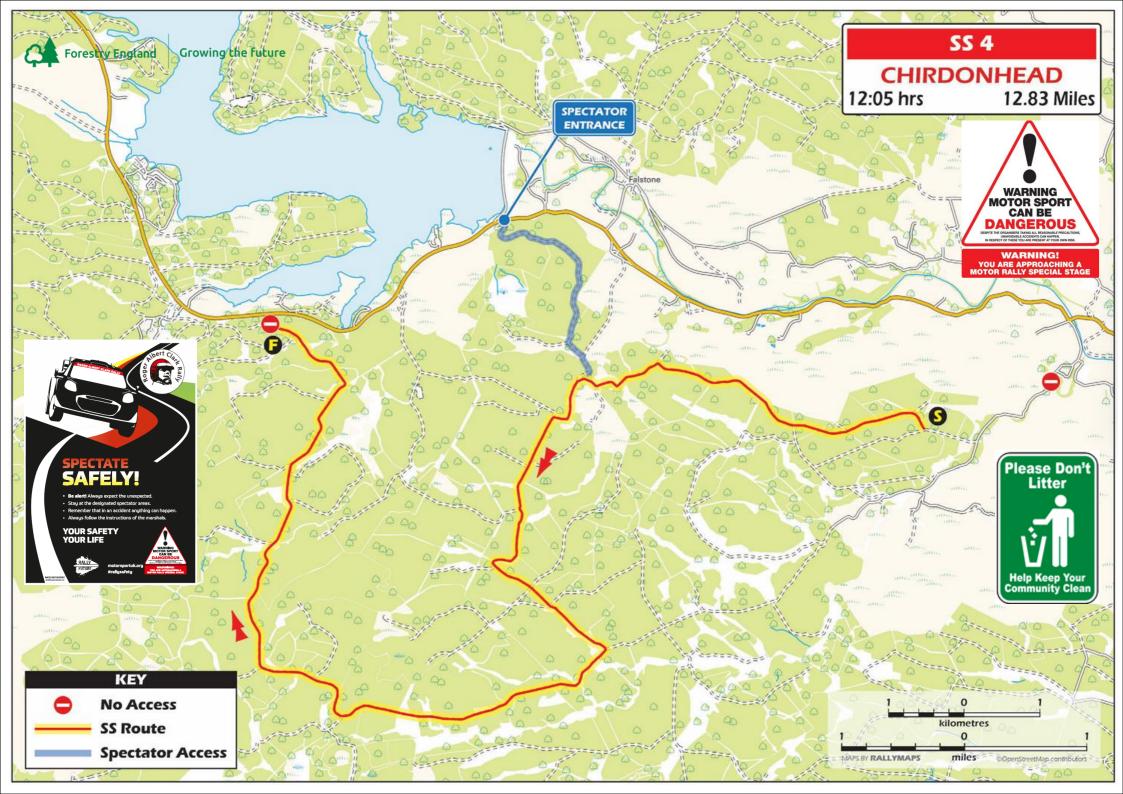

Car Parks Open 08:00

SS 4 Chirdonhead Saturday FCD – 12:05

One Entrance leading to good spectator viewing locations within the middle of the stage at Post 5

Directions: Enter the forest off the C200 near Tower Knowe Visitors Centre

Entry Into the Forest/Car Park Entrance F What3Words: ///miss.caps.furniture

Car Parks Open 09:00