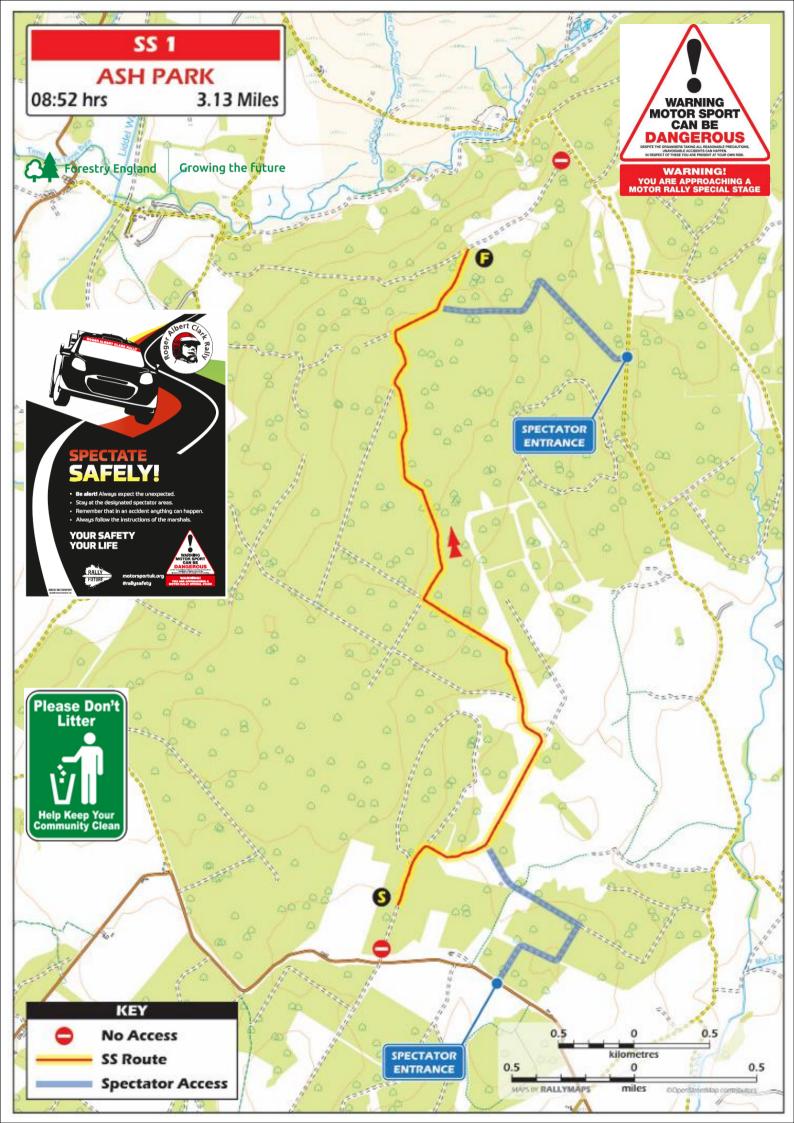

## Carlisle Stages 2025

| Sections                             | 1 to 3                    |                |         |        |                  | Saturday 12 | 2 April 2025 | v1.5      |
|--------------------------------------|---------------------------|----------------|---------|--------|------------------|-------------|--------------|-----------|
| Sunrise 06.13 hrs                    |                           | Kielder Forest |         |        | Sunset 20.09 hrs |             |              | 1 1       |
| TC                                   | Location                  | SS             | Liaison | Total  | Target           | 1st Car     | Last Car     | 1         |
| SS                                   |                           | Miles          | Miles   | Miles  | Time             | Due         | Due          |           |
| RZ                                   |                           |                |         |        |                  |             |              | 1         |
| 0                                    | Distance to Next Refuel   | 26.11          | 48.36   | 74.47  |                  |             |              |           |
| MTC 1                                |                           |                |         |        |                  | 08:01       | 09:51        |           |
| TC 1                                 |                           |                | 20.80   | 20.80  | 00:48            | 08:49       | 10:39        |           |
| SS 1                                 | Ash Park                  |                |         |        | 00:03            | 08:52       | 10:42        |           |
| SF 1                                 |                           | 3.13           |         | 23.93  | 00:07            | 08:59       | 10:49        |           |
| PC 1                                 |                           |                |         |        |                  |             |              |           |
| TC 2                                 |                           |                | 2.87    | 26.80  | 00:12            | 09:11       | 11:01        |           |
| SS 2                                 | Kershope                  |                |         |        | 00:03            | 09:14       | 11:04        | Se        |
| SF 2                                 |                           | 12.26          |         | 39.06  | 00:18            | 09:32       | 11:22        | ctic      |
| PC 2                                 |                           |                |         |        |                  |             |              | Section 1 |
| TC 3                                 |                           |                | 19.87   | 58.93  | 00:45            | 10:17       | 12:07        |           |
| SS 3                                 | Buck Fell 1               |                |         |        | 00:03            | 10:20       | 12:10        |           |
| SF3                                  |                           | 10.72          |         | 69.65  | 00:17            | 10:37       | 12:27        |           |
| TC 3A                                | Service In                |                | 0.27    | 69.92  | 00:05            | 10:42       | 12:32        |           |
| В                                    | Service Greenside         | 26.11          | 43.81   |        | 00:40            |             |              |           |
| TC 3B                                | Service Out/Regroup In-Mo | ounces         | 4.45    | 74.37  |                  | 11:22       | 13:12        |           |
| TC 3C                                | Regroup Out               |                | 0.10    | 74.47  | 00:10            | 11:32       | 13:22        |           |
| RZ                                   | Distance to Date          | 26.11          | 48.36   | 74.47  |                  |             |              |           |
| 1                                    | Distance to Refuel        | 12.83          | 16.70   | 29.53  |                  |             |              |           |
| TC 4                                 |                           |                | 11.99   | 86.46  | 00:30            | 12:02       | 13:52        | Sec       |
| SS 4                                 | Chirdonhead               |                |         |        | 00:03            | 12:05       | 13:55        | ecti      |
| SF 4                                 |                           | 12.83          |         | 99.29  | 00:18            | 12:23       | 14:13        | on        |
| PC 4                                 |                           |                |         |        |                  |             |              | 2         |
| TC 4A                                | Service In                |                | 0.06    | 99.35  | 00:05            | 12:28       | 14:18        |           |
| В                                    | Service Greenside         | 38.94          | 60.41   |        | 00:40            |             |              |           |
| TC 4B                                | Service Out/Regroup In-Mo | ounces         | 4.55    | 103.90 |                  | 13:08       | 14:58        |           |
| TC 4C                                | Regroup Out               |                | 0.10    | 104.00 | 00:10            | 13:18       | 15:08        |           |
| RZ                                   | Distance to Date          | 38.94          | 65.06   | 104.00 |                  |             |              |           |
| 2                                    | Distance to Finish        | 10.72          | 7.94    | 18.66  |                  |             |              | Sec       |
| TC 5                                 |                           |                | 4.27    | 108.27 | 00:15            | 13:33       | 15:23        | icti      |
| SS 5                                 | Buck Fell 2               |                |         |        | 00:03            | 13:36       | 15:26        | on 3      |
| SF 5                                 |                           | 10.72          |         | 118.99 | 00:18            | 13:54       | 15:44        | ω         |
| PC 5                                 |                           |                |         |        |                  |             |              |           |
| MTC 2                                | Kielder Castle Finish     |                | 3.67    | 122.66 | 00:15            | 14:09       | 15:59        |           |
| Route back to M6 North / South 37.66 |                           |                |         |        |                  |             |              |           |
| Saturday                             | Totals 6 SS               | 49.66          | 73.00   | 122.66 |                  |             |              |           |
|                                      |                           |                |         |        |                  |             |              |           |