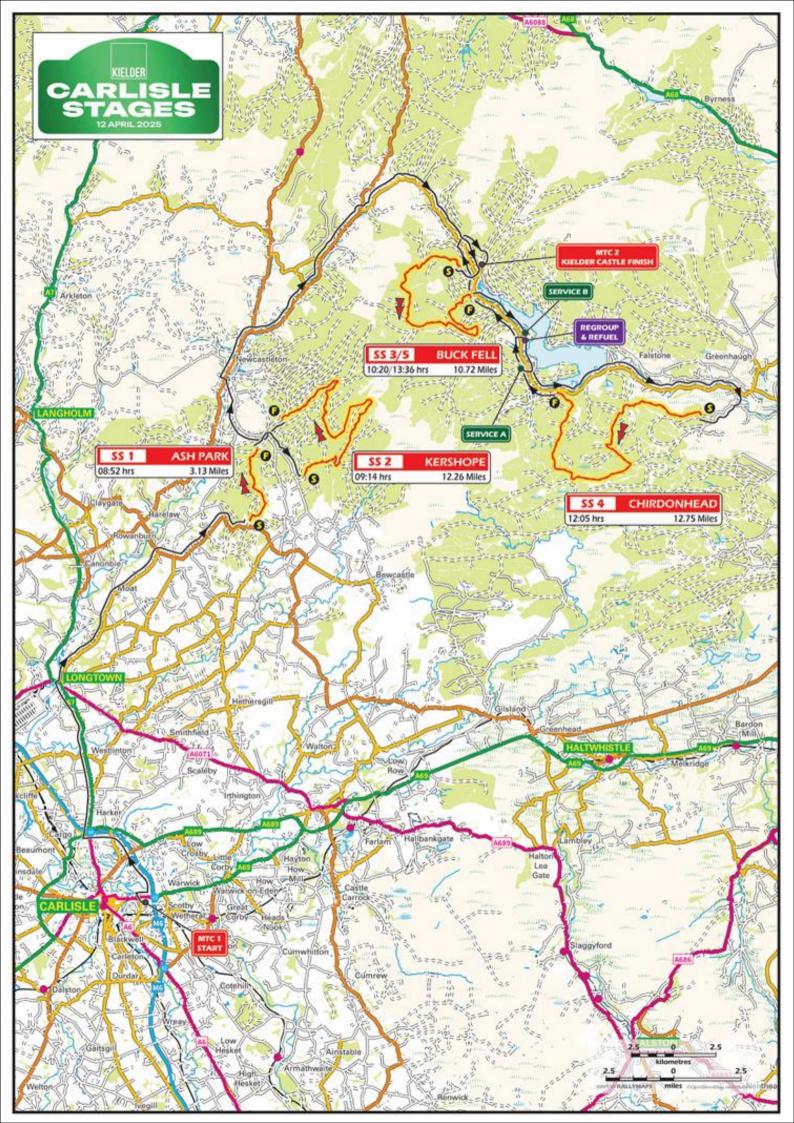

## Carlisle Stages 2025

| Sections                             | 1 to 3                    |                |         |        |                  | Saturday 12 | 2 April 2025 | v1.5      |
|--------------------------------------|---------------------------|----------------|---------|--------|------------------|-------------|--------------|-----------|
| Sunrise 06.13 hrs                    |                           | Kielder Forest |         |        | Sunset 20.09 hrs |             |              | 1 1       |
| TC                                   | Location                  | SS             | Liaison | Total  | Target           | 1st Car     | Last Car     | 1         |
| SS                                   |                           | Miles          | Miles   | Miles  | Time             | Due         | Due          |           |
| RZ                                   |                           |                |         |        |                  |             |              | 1         |
| 0                                    | Distance to Next Refuel   | 26.11          | 48.36   | 74.47  |                  |             |              |           |
| MTC 1                                |                           |                |         |        |                  | 08:01       | 09:51        |           |
| TC 1                                 |                           |                | 20.80   | 20.80  | 00:48            | 08:49       | 10:39        |           |
| SS 1                                 | Ash Park                  |                |         |        | 00:03            | 08:52       | 10:42        |           |
| SF 1                                 |                           | 3.13           |         | 23.93  | 00:07            | 08:59       | 10:49        |           |
| PC 1                                 |                           |                |         |        |                  |             |              |           |
| TC 2                                 |                           |                | 2.87    | 26.80  | 00:12            | 09:11       | 11:01        |           |
| SS 2                                 | Kershope                  |                |         |        | 00:03            | 09:14       | 11:04        | Se        |
| SF 2                                 |                           | 12.26          |         | 39.06  | 00:18            | 09:32       | 11:22        | ctic      |
| PC 2                                 |                           |                |         |        |                  |             |              | Section 1 |
| TC 3                                 |                           |                | 19.87   | 58.93  | 00:45            | 10:17       | 12:07        |           |
| SS 3                                 | Buck Fell 1               |                |         |        | 00:03            | 10:20       | 12:10        |           |
| SF3                                  |                           | 10.72          |         | 69.65  | 00:17            | 10:37       | 12:27        |           |
| TC 3A                                | Service In                |                | 0.27    | 69.92  | 00:05            | 10:42       | 12:32        |           |
| В                                    | Service Greenside         | 26.11          | 43.81   |        | 00:40            |             |              |           |
| TC 3B                                | Service Out/Regroup In-Mo | ounces         | 4.45    | 74.37  |                  | 11:22       | 13:12        |           |
| TC 3C                                | Regroup Out               |                | 0.10    | 74.47  | 00:10            | 11:32       | 13:22        |           |
| RZ                                   | Distance to Date          | 26.11          | 48.36   | 74.47  |                  |             |              |           |
| 1                                    | Distance to Refuel        | 12.83          | 16.70   | 29.53  |                  |             |              |           |
| TC 4                                 |                           |                | 11.99   | 86.46  | 00:30            | 12:02       | 13:52        | Sec       |
| SS 4                                 | Chirdonhead               |                |         |        | 00:03            | 12:05       | 13:55        | ecti      |
| SF 4                                 |                           | 12.83          |         | 99.29  | 00:18            | 12:23       | 14:13        | on        |
| PC 4                                 |                           |                |         |        |                  |             |              | 2         |
| TC 4A                                | Service In                |                | 0.06    | 99.35  | 00:05            | 12:28       | 14:18        |           |
| В                                    | Service Greenside         | 38.94          | 60.41   |        | 00:40            |             |              |           |
| TC 4B                                | Service Out/Regroup In-Mo | ounces         | 4.55    | 103.90 |                  | 13:08       | 14:58        |           |
| TC 4C                                | Regroup Out               |                | 0.10    | 104.00 | 00:10            | 13:18       | 15:08        |           |
| RZ                                   | Distance to Date          | 38.94          | 65.06   | 104.00 |                  |             |              |           |
| 2                                    | Distance to Finish        | 10.72          | 7.94    | 18.66  |                  |             |              | Sec       |
| TC 5                                 |                           |                | 4.27    | 108.27 | 00:15            | 13:33       | 15:23        | icti      |
| SS 5                                 | Buck Fell 2               |                |         |        | 00:03            | 13:36       | 15:26        | on 3      |
| SF 5                                 |                           | 10.72          |         | 118.99 | 00:18            | 13:54       | 15:44        | ω         |
| PC 5                                 |                           |                |         |        |                  |             |              |           |
| MTC 2                                | Kielder Castle Finish     |                | 3.67    | 122.66 | 00:15            | 14:09       | 15:59        |           |
| Route back to M6 North / South 37.66 |                           |                |         |        |                  |             |              |           |
| Saturday                             | Totals 6 SS               | 49.66          | 73.00   | 122.66 |                  |             |              |           |
|                                      |                           |                |         |        |                  |             |              |           |

Directions: From the Sleetbeck crossroads head North East and follow the green arrows

SS 2 Kershope Saturday FCD - 09:14

One Entrance leading to two great spectator viewing locations within the middle of the stage. All the trees have been harvested offering great views at both locations at Post 15 and 17.

Entry Into the Forest/Car Park Entrance C What3Words: ///facelift.sits.scrap

Car Parks Open 06:00

SS 3 & 5 Buck Fell Saturday FCD – 10:20, 13:36

Two Spectator Location in the middle of the stage at Post 11 & 14

Car Parks Open 08:00

SS 4 Chirdonhead Saturday FCD – 12:05

One Entrance leading to good spectator viewing locations within the middle of the stage at Post 5

Directions: Enter the forest off the C200 near Tower Knowe Visitors Centre