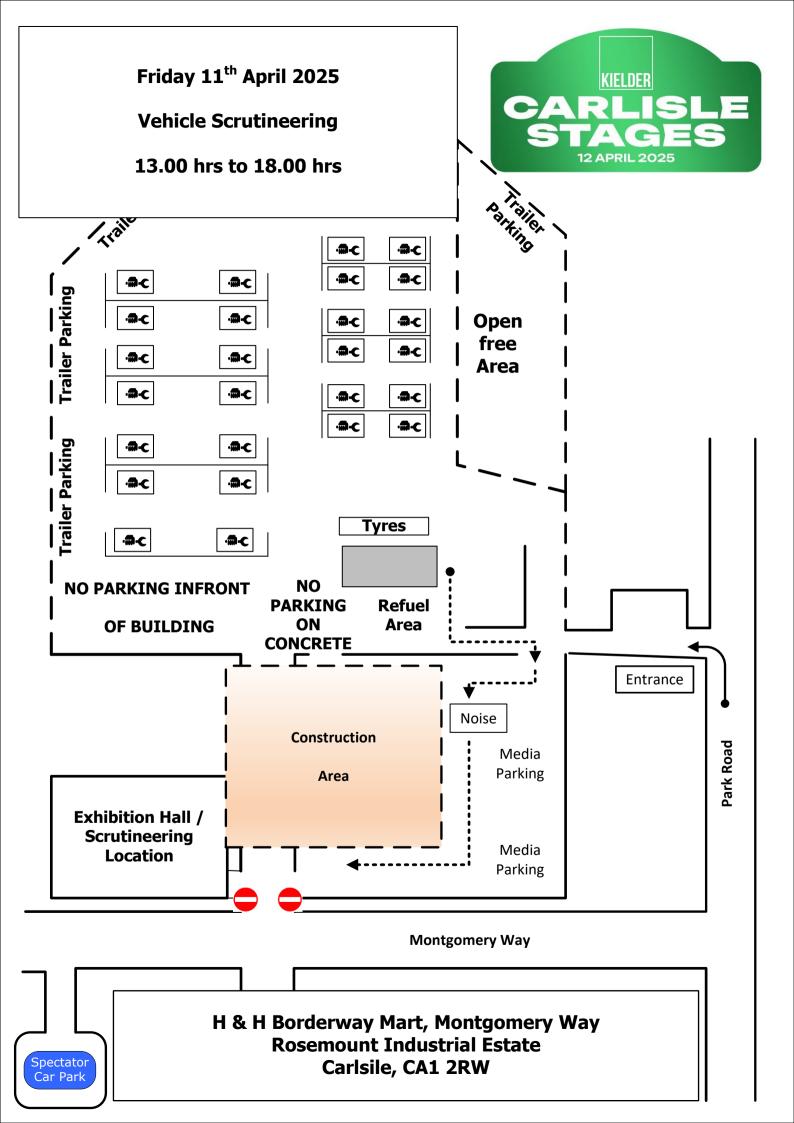

Spectator Parking in the public car park across the road from H & H Borderway Mart, Montgomery Way, Rosemount Industrial Estate, Carlisle, CA1 2RW

Scrutineering of Cars is 13:00 hrs to 18:00 hrs

**Event Start** 

**H&H Borderway Mart, Carlisle** 

Saturday 12th April 2025

Spectator Parking in the public car park across the road from

H & H Borderway Mart, Montgomery Way, Rosemount Industrial Estate, Carlisle, CA1 2RW