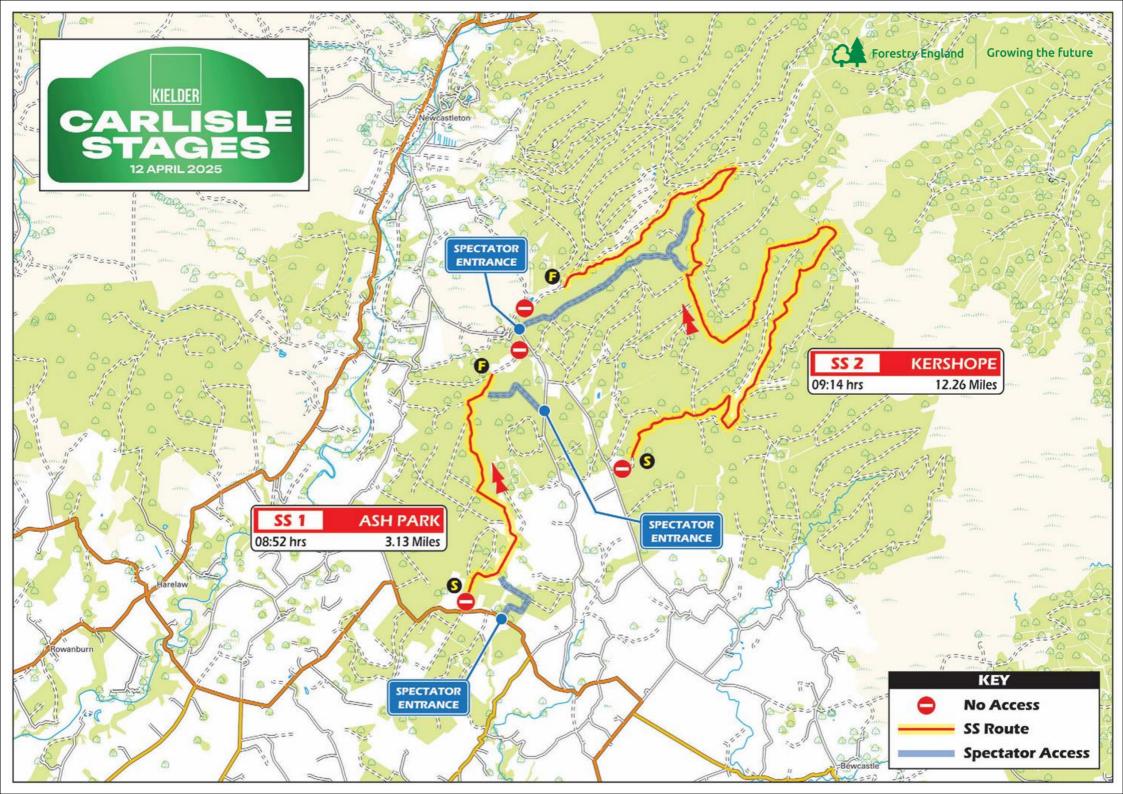

Directions: From the Sleetbeck crossroads head North East and follow the green arrows

SS 2 Kershope Saturday FCD - 09:14

One Entrance leading to two great spectator viewing locations within the middle of the stage. All the trees have been harvested offering great views at both locations at Post 15 and 17.

Directions: Off the B6357 either through Kershopefoot or turn before Newcastleton, follow the green spectator arrows, over Kershope Bridge, to the top of the hill and turn left into the forest at the hairpin