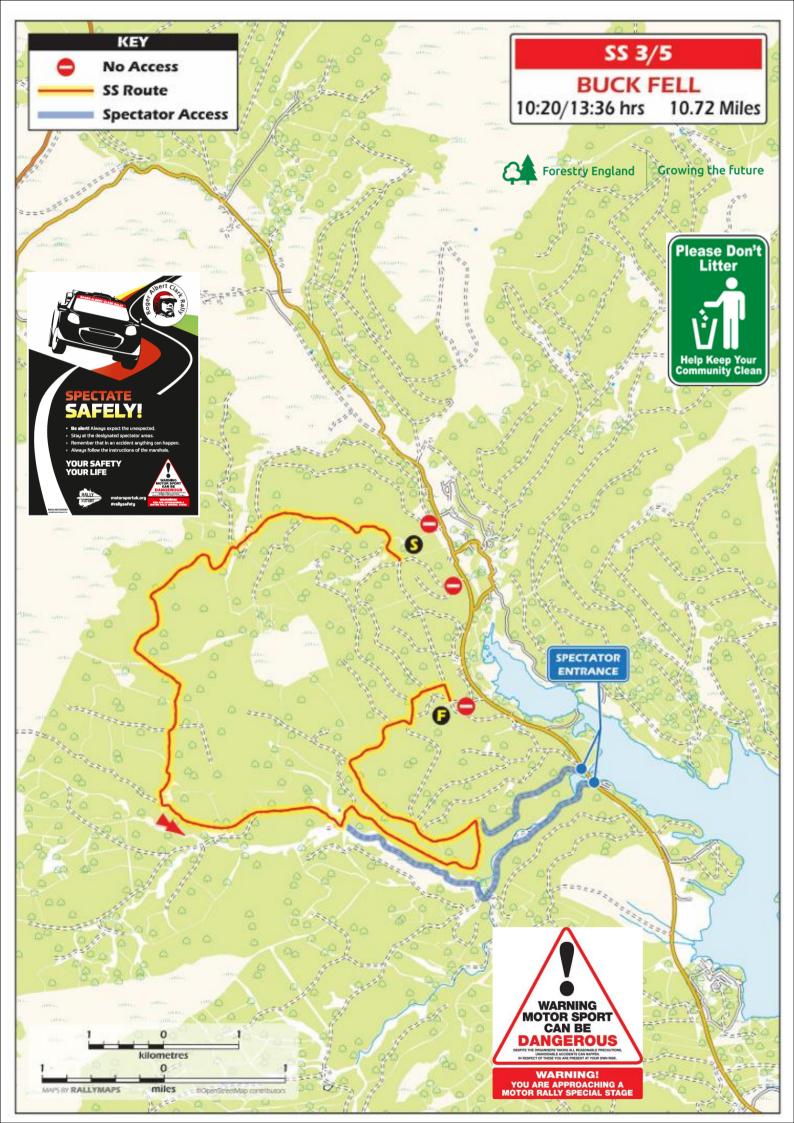

Entry Into the Forest/Car Park Entrance C What3Words: ///facelift.sits.scrap

Car Parks Open 06:00

SS 3 & 5 Buck Fell Saturday FCD – 10:20, 13:36

Two Spectator Location in the middle of the stage at Post 11 & 14

Directions: Enter the forest off the C200 near Matthew's Linn Car Park

Entry Into the Forest/Car Park Entrance D What3Words: ///summaries.caravans.starter

Entry Into the Forest/Car Park Entrance E What3Words: //trail.etchings.shepherds