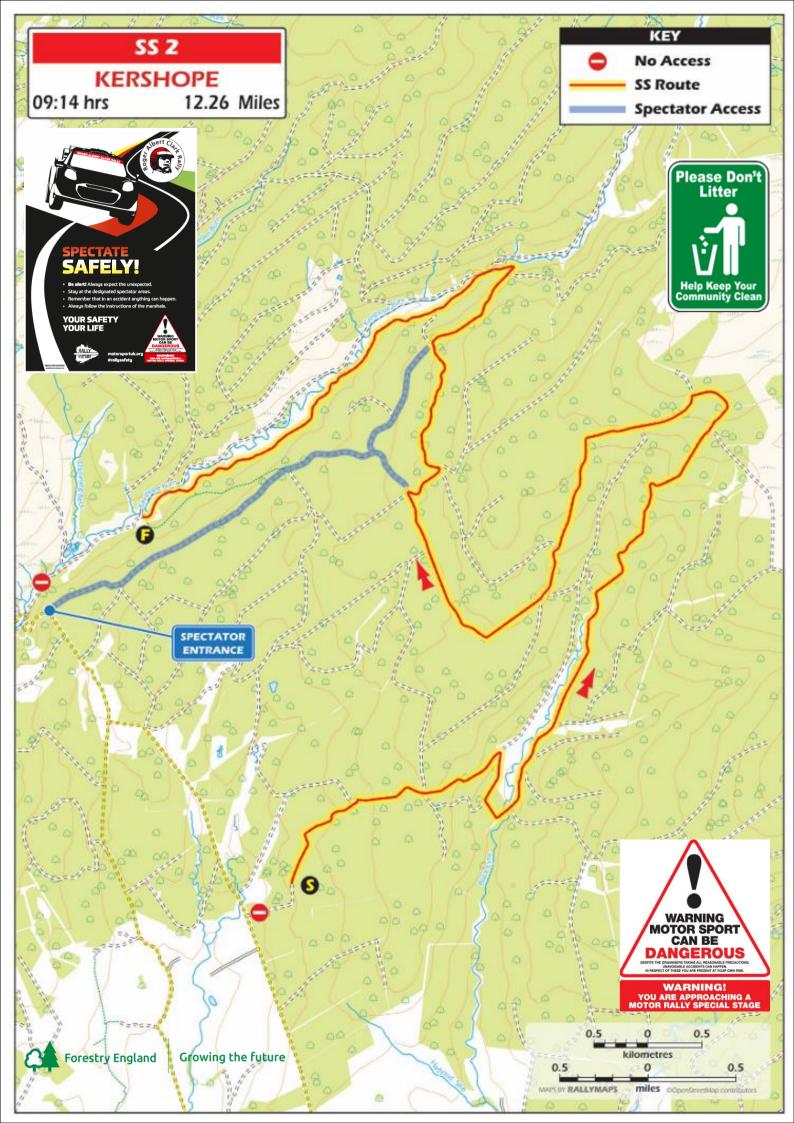

Directions: From the Sleetbeck crossroads head North East and follow the green arrows

SS 2 Kershope Saturday FCD - 09:14

One Entrance leading to two great spectator viewing locations within the middle of the stage. All the trees have been harvested offering great views at both locations at Post 15 and 17.

Directions: Off the B6357 either through Kershopefoot or turn before Newcastleton, follow the green spectator arrows, over Kershope Bridge, to the top of the hill and turn left into the forest at the hairpin