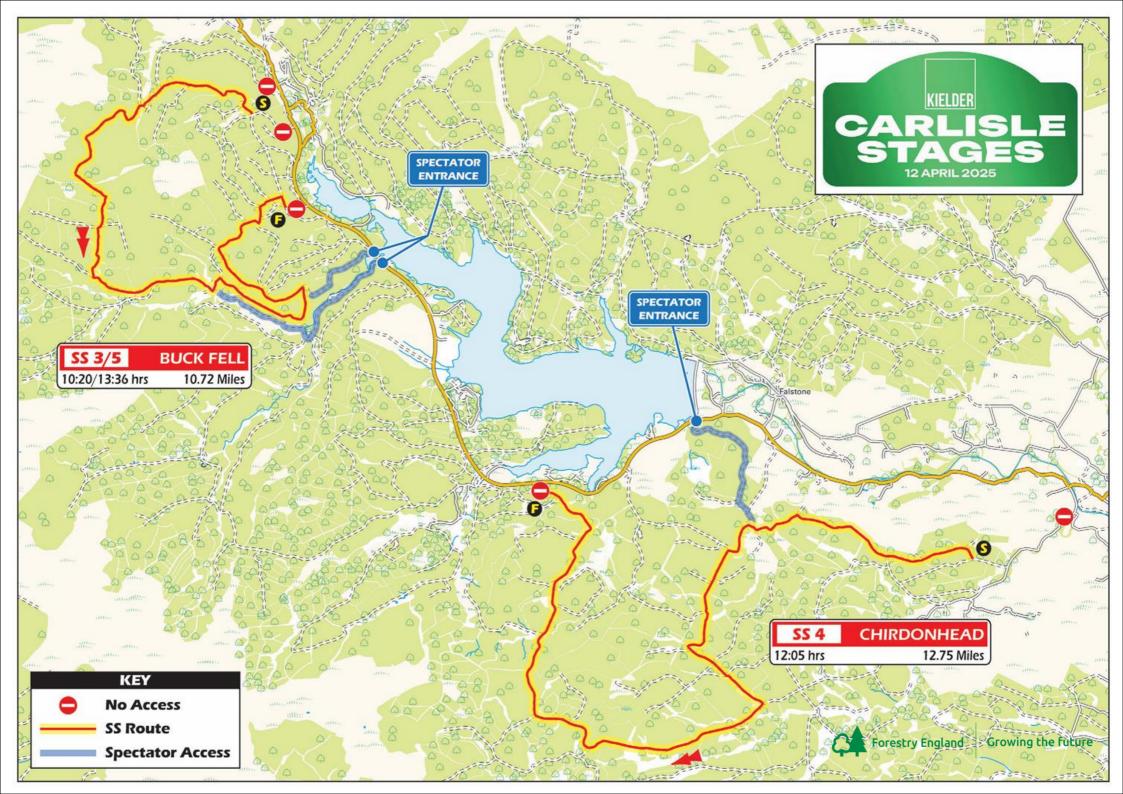

Entry Into the Forest/Car Park Entrance C What3Words: ///facelift.sits.scrap

Car Parks Open 06:00

SS 3 & 5 Buck Fell Saturday FCD – 10:20, 13:36

Two Spectator Location in the middle of the stage at Post 11 & 14

Directions: Enter the forest off the C200 near Matthew's Linn Car Park

Entry Into the Forest/Car Park Entrance D What3Words: ///summaries.caravans.starter

Entry Into the Forest/Car Park Entrance E What3Words: //trail.etchings.shepherds

Car Parks Open 08:00

SS 4 Chirdonhead Saturday FCD – 12:05

One Entrance leading to good spectator viewing locations within the middle of the stage at Post 5

Directions: Enter the forest off the C200 near Tower Knowe Visitors Centre